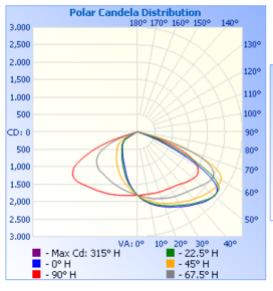

#### **PHOTOMETRIC CHARTS:**

## **LIGHTING SPECIFICATIONS:**

- Dimmable: 0~10V Dimming
- Lens: TYPE III TIR optic Lens
- LED: Philips Lumileds Luxeon 3030 High flux LED
- Solid state lighting technology for long life, no maintenance needed and high-efficiency
- Total lumens: 6900LM
- Color temperature: 5000K/4000K
- Color rendering index: >70
- Beam Angle: 140°X80°