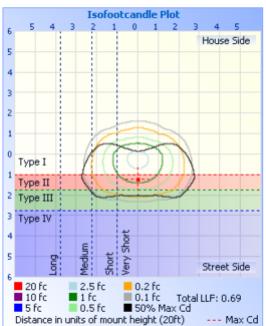

FCO-50W-40K | 50W   | 120~277V | 6900LM | 4000K      |

## **LIGHTING SPECIFICATIONS:**

- Dimmable: 0~10V Dimming
- Lens: TYPE III TIR optic Lens
- LED: Philips Lumileds Luxeon 3030 High flux LED
- Solid state lighting technology for long life, no maintenance needed and high-efficiency
- Total lumens: 6900LM
- Color temperature: 5000K/4000K
- Color rendering index: >70
- Beam Angle: 140°X80°

**WARRANTY:** 7 years



LFCO-50W-50K LFCO-50W-40K

# LED HIGH LUMEN LFCO FLOOD LIGHTS

| MODEL        | WATTS | VOLTAGE  | LUMENS | COLOR TEMP |
|--------------|-------|----------|--------|------------|
| LFCO-50W-50K | 50W   | 120~277V | 6900LM | 5000K      |
| LFCO-50W-40K | 50W   | 120~277V | 6900LM | 4000K      |

#### **MOUNTING OPTIONS:**



# LFCO-YK (Yoke)

#### **PHOTOMETRIC CHARTS:**