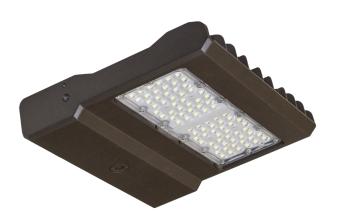

# LED HIGH LUMEN LFCO FLOOD LIGHTS

Ideal for general site lighting, alleys, loading docks, doorway, pathway, and parking areas.

# **HOUSING SPECIFICATIONS:**

- Die-cast Aluminum housing with powder coat finish (Dark Bronze)
- 6KV lightning surge protection
- Operating temperature: -40°F to 104°F
- Lifespan: 70,000 hr.
- IP Rating: IP65
- Effective projected areas (EPA's) are:

#### **DIMENSIONS:**

9-1/2"(L) x 10-7/8"(W) x 3-3/8"(H)

| MODEL        | WATTS | VOLTAGE  | LUMENS | COLOR TEMP |
|--------------|-------|----------|--------|------------|
| LFCO-50W-50K | 50W   | 120~277V | 6900LM | 5000K      |
| LFCO-50W-40K | 50W   | 120~277V | 6900LM | 4000K      |