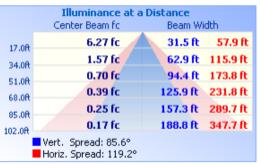

#### **PHOTOMETRIC CHARTS:**

## **LIGHTING SPECIFICATIONS:**

- Dimmable: 0~10V Dimming
- Lens: TYPE III TIR optic Lens
- LED: Philips Lumileds Luxeon 3030 High flux LED
- Solid state lighting technology for long life, no maintenance needed and high-efficiency
- Total lumens: 6900LM
- Color temperature: 5000K/4000K
- Color rendering index: >70
- Beam Angle: 140°X80°