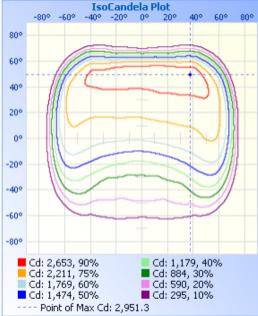

O-50W-40K | 50W   | 120~277V | 6900LM | 4000K      |

## **LIGHTING SPECIFICATIONS:**

- Dimmable: 0~10V Dimming
- Lens: TYPE III TIR optic Lens
- LED: Philips Lumileds Luxeon 3030 High flux LED
- Solid state lighting technology for long life, no maintenance needed and high-efficiency
- Total lumens: 6900LM
- Color temperature: 5000K/4000K
- Color rendering index: >70
- Beam Angle: 140°X80°

**WARRANTY:** 7 years



LFCO-50W-50K LFCO-50W-40K

# LED HIGH LUMEN LFCO FLOOD LIGHTS

| MODEL        | WATTS | VOLTAGE  | LUMENS | COLOR TEMP |
|--------------|-------|----------|--------|------------|
| LFCO-50W-50K | 50W   | 120~277V | 6900LM | 5000K      |
| LFCO-50W-40K | 50W   | 120~277V | 6900LM | 4000K      |

#### **MOUNTING OPTIONS:**



# LFCO-YK (Yoke)

#### **PHOTOMETRIC CHARTS:**