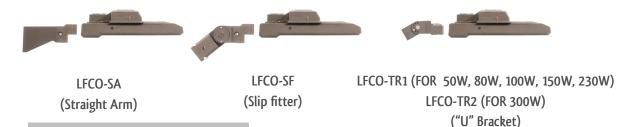

50W-50K | 50W   | 120~277V | 6900LM | 5000K      |
| LFCO-50W-40K | 50W   | 120~277V | 6900LM | 4000K      |

## **LIGHTING SPECIFICATIONS:**

- Dimmable: 0~10V Dimming
- Lens: TYPE III TIR optic Lens
- LED: Philips Lumileds Luxeon 3030 High flux LED
- Solid state lighting technology for long life, no maintenance needed and high-efficiency
- Total lumens: 6900LM
- Color temperature: 5000K/4000K
- Color rendering index: >70
- Beam Angle: 140°X80°

**WARRANTY:** 7 years



LFCO-50W-50K LFCO-50W-40K

# LED HIGH LUMEN LFCO FLOOD LIGHTS

| MODEL        | WATTS | VOLTAGE  | LUMENS | COLOR TEMP |
|--------------|-------|----------|--------|------------|
| LFCO-50W-50K | 50W   | 120~277V | 6900LM | 5000K      |
| LFCO-50W-40K | 50W   | 120~277V | 6900LM | 4000K      |

#### **MOUNTING OPTIONS:**



# LFCO-YK (Yoke)

#### **PHOTOMETRIC CHARTS:**