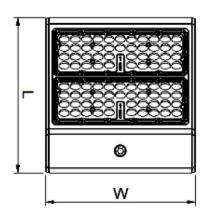

#### **DIMENSIONS:**

9-1/2"(L) x 10-7/8"(W) x 3-3/8"(H)

| MODEL        | WATTS | VOLTAGE  | LUMENS | COLOR TEMP |
|--------------|-------|----------|--------|------------|
| LFCO-50W-50K | 50W   | 120~277V | 6900LM | 5000K      |
| LFCO-50W-40K | 50W   | 120~277V | 6900LM | 4000K      |